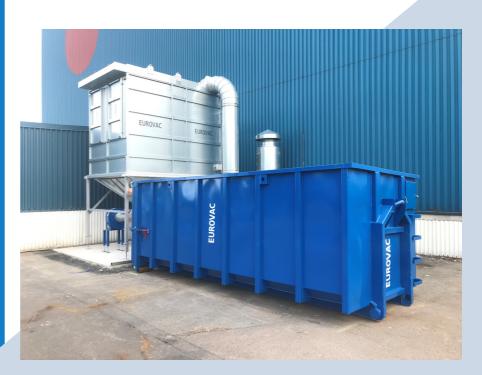

#### **FEATURES**

Easily vacuum a wide range of debris, including construction waste, steel grit, sand, concrete dust, ash and metal shavings.

One of the strengths of the Eurovac Blue Line 1000 vacuum cleaner is its 1000 litre waste tank, which has been specially designed with userfriendliness in mind. This spacious container is equipped with a hydraulic hatch opening, which makes emptying the bin quick and easy.

# **EUROVAC BLUE LINE 1000**

Versatility and power for industry and construction!

A suction hose with a diameter of up to 76 or 102 mm can be used, allowing for fast vacuuming of large amounts of debris.