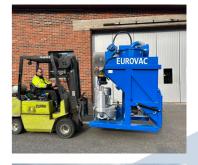

# **EUROVAC BLUE LINE 1000**

Versatility and power for industry and construction!

A suction hose with a diameter of up to 76 or 102 mm can be used, allowing for fast vacuuming of large amounts of debris.

Power options: 11 kW and 25 kW, offering the customer the possibility to choose the power that suits their needs.

This device is built to withstand the harshest conditions. Its strong steel construction and quality materials ensure long life and impeccable performance.