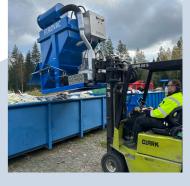

It's easy to empty the machine's rubbish directly into the rubbish trough using the forklift tip boxes.

Adjustable lifting feet are available, which allow the device to be placed next to the changing platform. This makes it much easier to empty rubbish directly onto the pallet or, alternatively, into a 600 litre bin.