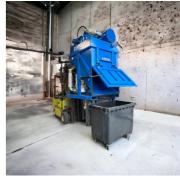

#### **FEATURES**

Easily vacuum a wide range of debris, including construction waste, steel grit, sand, concrete dust, ash and metal shavings.

One of the strengths of the Eurovac Blue Line 1000 vacuum cleaner is its 1000 litre waste tank, which has been specially designed with userfriendliness in mind. This spacious container is equipped with a hydraulic hatch opening, which makes emptying the bin quick and easy.

It's easy to empty the machine's rubbish directly into the rubbish trough using the forklift tip boxes.

Adjustable lifting feet are available, which allow the device to be placed next to the changing platform. This makes it much easier to empty rubbish directly onto the pallet or, alternatively, into a 600 litre bin.