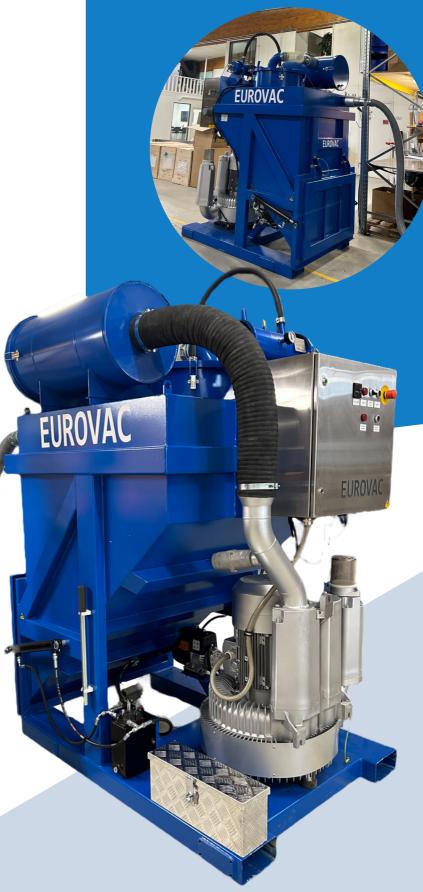

#### **FEATURES**

Easily vacuum a wide range of debris, including construction waste, steel grit, sand, concrete dust, ash and metal shavings.

One of the strengths of the Eurovac Blue Line 1000 vacuum cleaner is its 1000 litre waste tank, which has been specially designed with userfriendliness in mind. This spacious container is equipped with a hydraulic hatch opening, which makes emptying the bin quick and easy.

# **EUROVAC BLUE LINE 1000**

Versatility and power for industry and construction!

A suction hose with a diameter of up to 76 or 102 mm can be used, allowing for fast vacuuming of large amounts of debris.

Power options: 11 kW and 25 kW, offering the customer the possibility to choose the power that suits their needs.

This device is built to withstand the harshest conditions. Its strong steel construction and quality materials ensure long life and impeccable performance.

The suction unit has a powerful tetratex 4 m<sup>2</sup> star filter, which ensures clean air quality with automatic filter cleaning.

The vacuum cleaner is equipped with a safety filter to protect the suction unit in case of damage to the main filter. The back-up filter is also available as a HEPA13 level filter to meet higher filtration requirements.