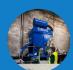

# **EUROVAC BLUE LINE 1000**

Versatility and power for industry and construction!

A suction hose with a diameter of up to 76 or 102 mm can be used, allowing for fast vacuuming of large amounts of debris.

Power options: 11 kW and 25 kW, offering the customer the possibility to choose the power that suits their needs.

This device is built to withstand the harshest conditions. Its strong steel construction and quality materials ensure long life and impeccable performance.