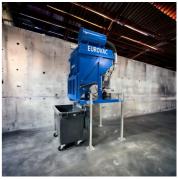

# **EUROVAC BLUE LINE 1000**

Versatility and power for industry and construction!

A suction hose with a diameter of up to 76 or 102 mm can be used, allowing for fast vacuuming of large amounts of debris.

Power options: 11 kW and 25 kW, offering the customer the possibility to choose the power that suits their needs.

This device is built to withstand the harshest conditions. Its strong steel construction and quality materials ensure long life and impeccable performance.