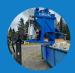

# **EUROVAC BLUE LINE 1000**

Versatility and power for industry and construction!

A suction hose with a diameter of up to 76 or 102 mm can be used, allowing for fast vacuuming of large amounts of debris.

Power options: 11 kW and 25 kW, offering the customer the possibility to choose the power that suits their needs.

This device is built to withstand the harshest conditions. Its strong steel construction and quality materials ensure long life and impeccable performance.