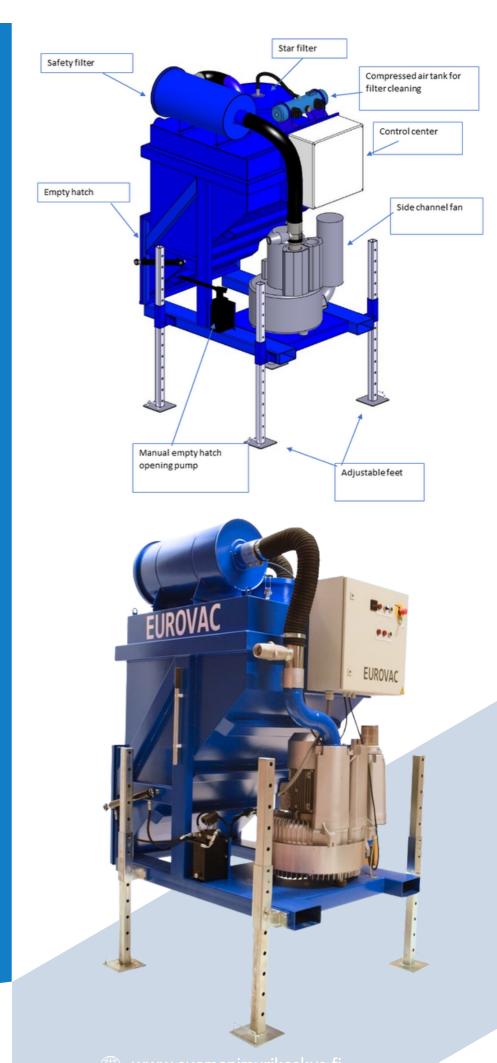

#### **FEATURES**

Easily vacuum a wide range of debris, including construction waste, steel grit, sand, concrete dust, ash and metal shavings.

One of the strengths of the Eurovac Blue Line 1000 vacuum cleaner is its 1000 litre waste tank, which has been specially designed with userfriendliness in mind. This spacious container is equipped with a hydraulic hatch opening, which makes emptying the bin quick and easy.

The suction unit has a powerful tetratex 4 m<sup>2</sup> star filter, which ensures clean air quality with automatic filter cleaning.

The vacuum cleaner is equipped with a safety filter to protect the suction unit in case of damage to the main filter. The back-up filter is also available as a HEPA13 level filter to meet higher filtration requirements.

### **TECHNICAL SPECIFICATIONS**

|                             | 10/ (20)                                            |                                                     |
|-----------------------------|-----------------------------------------------------|-----------------------------------------------------|
| Model                       | Eurovac<br>Blue Line 1000<br>11 kW                  | Eurovac<br>Blue Line 1000<br>25 kW                  |
| Power                       | 11 kW                                               | 25 kW                                               |
| Max<br>airflow              | 1050 m3/h                                           | 1100m <sup>3</sup> /h                               |
| Voltage                     | 32 A / 400 V                                        | 63 A / 400 V                                        |
| Max<br>underpressure        | 270 mbar                                            | 400 mbar                                            |
| Sound level                 | 84 db                                               | 90 db                                               |
| Tank capacity               | 1000 I                                              | 1000 I                                              |
| Filter                      | Tetratex<br>star filter                             | Tetratex<br>star filter                             |
| Suction inlet               | 76 mm or 102 mm                                     | 76 mm or 102 mm                                     |
| The filter<br>surface area  | 4 m <sup>2</sup>                                    | 4 m <sup>2</sup>                                    |
| Compressed air-<br>cleaning | includes<br>compressor                              | includes<br>compressor                              |
| Startup-<br>automation      | remote start<br>capability for<br>central vacuuming | remote start<br>capability for<br>central vacuuming |
| Weight                      | 700 kg                                              | 800 kg                                              |
| Width                       | 1655 mm                                             | 1655 mm                                             |
| Length                      | 1250 mm                                             | 1250 mm                                             |
| Height                      | 2200 mm                                             | 2200 mm                                             |
| ٨                           |                                                     |                                                     |