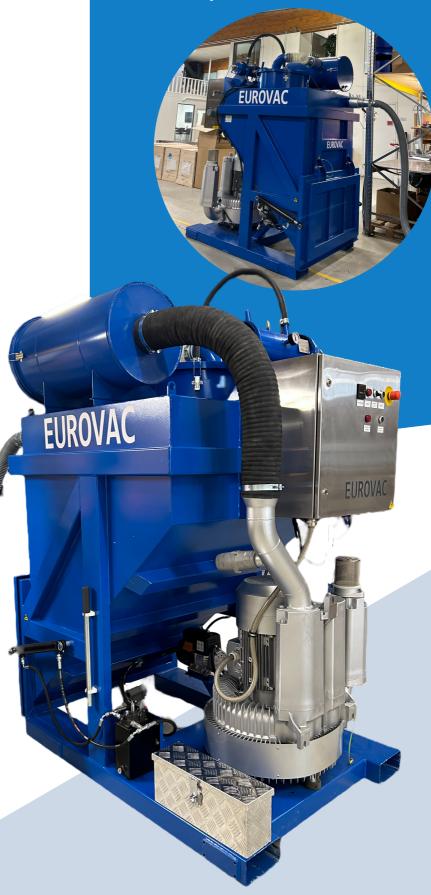

## **EUROVAC BLUE LINE 1000**

Versatility and power for industry and construction!

A suction hose with a diameter of up to 76 or 102 mm can be used, allowing for fast vacuuming of large amounts of debris.

Power options: 11 kW and 25 kW, offering the customer the possibility to choose the power that suits their needs.

This device is built to withstand the harshest conditions. Its strong steel construction and quality materials ensure long life and impeccable performance.

The suction unit has a powerful tetratex 4 m<sup>2</sup> star filter, which ensures clean air quality with automatic filter cleaning.

The vacuum cleaner is equipped with a safety filter to protect the suction unit in case of damage to the main filter. The back-up filter is also available as a HEPA13 level filter to meet higher filtration requirements.

## **TECHNICAL SPECIFICATIONS**

| Model                       | Eurovac<br>Blue Line 1000<br>11 kW                  | Eurovac<br>Blue Line 1000<br>25 kW                  |
|-----------------------------|-----------------------------------------------------|-----------------------------------------------------|
| Power                       | 11 kW                                               | 25 kW                                               |
| Max<br>airflow              | 1050 m3/h                                           | 1100m <sup>3</sup> /h                               |
| Voltage                     | 32 A / 400 V                                        | 63 A / 400 V                                        |
| Max<br>underpressure        | 270 mbar                                            | 400 mbar                                            |
| Sound level                 | 84 db                                               | 90 db                                               |
| Tank capacity               | 1000 I                                              | 1000 I                                              |
| Filter                      | Tetratex<br>star filter                             | Tetratex<br>star filter                             |
| Suction inlet               | 76 mm or<br>102 mm                                  | 76 mm or 102 mm                                     |
| The filter<br>surface area  | 4 m <sup>2</sup>                                    | <b>4</b> m <sup>2</sup>                             |
| Compressed air-<br>cleaning | includes<br>compressor                              | includes<br>compressor                              |
| Startup-<br>automation      | remote start<br>capability for<br>central vacuuming | remote start<br>capability for<br>central vacuuming |
| Weight                      | 700 kg                                              | 800 kg                                              |
| Width                       | 1655 mm                                             | 1655 mm                                             |
| Length                      | 1250 mm                                             | 1250 mm                                             |
| Height                      | 2200 mm                                             | 2200 mm                                             |
|                             |                                                     |                                                     |