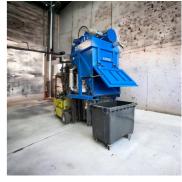

It's easy to empty the machine's rubbish directly into the rubbish trough using the forklift tip boxes.

Adjustable lifting feet are available, which allow the device to be placed next to the changing platform. This makes it much easier to empty rubbish directly onto the pallet or, alternatively, into a 600 litre bin.