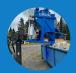

## **EUROVAC BLUE LINE 1000**

Versatility and power for industry and construction!

A suction hose with a diameter of up to 76 or 102 mm can be used, allowing for fast vacuuming of large amounts of debris.

Power options: 11 kW and 25 kW, offering the customer the possibility to choose the power that suits their needs.

This device is built to withstand the harshest conditions. Its strong steel construction and quality materials ensure long life and impeccable performance.