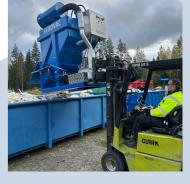

It's easy to empty the machine's rubbish directly into the rubbish trough using the forklift tip boxes.

Adjustable lifting feet are available, which allow the device to be placed next to the changing platform. This makes it much easier to empty rubbish directly onto the pallet or, alternatively, into a 600 litre bin.