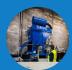

## **EUROVAC BLUE LINE 1000**

Versatility and power for industry and construction!

A suction hose with a diameter of up to 76 or 102 mm can be used, allowing for fast vacuuming of large amounts of debris.

Power options: 11 kW and 25 kW, offering the customer the possibility to choose the power that suits their needs.

This device is built to withstand the harshest conditions. Its strong steel construction and quality materials ensure long life and impeccable performance.