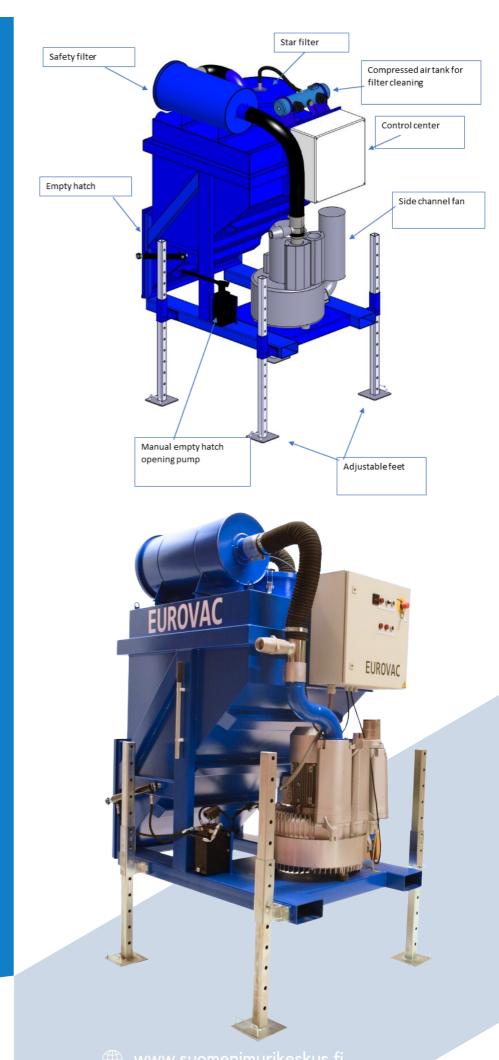

## **FEATURES**

Easily vacuum a wide range of debris, including construction waste, steel grit, sand, concrete dust, ash and metal shavings.

One of the strengths of the Eurovac Blue Line 1000 vacuum cleaner is its 1000 litre waste tank, which has been specially designed with userfriendliness in mind. This spacious container is equipped with a hydraulic hatch opening, which makes emptying the bin quick and easy.

## **EUROVAC BLUE LINE 1000**

Versatility and power for industry and construction!

A suction hose with a diameter of up to 76 or 102 mm can be used, allowing for fast vacuuming of large amounts of debris.

Power options: 11 kW and 25 kW, offering the customer the possibility to choose the power that suits their needs.

This device is built to withstand the harshest conditions. Its strong steel construction and quality materials ensure long life and impeccable performance.

The suction unit has a powerful tetratex 4 m<sup>2</sup> star filter, which ensures clean air quality with automatic filter cleaning.

The vacuum cleaner is equipped with a safety filter to protect the suction unit in case of damage to the main filter. The back-up filter is also available as a HEPA13 level filter to meet higher filtration requirements.