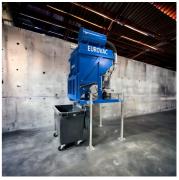

It's easy to empty the machine's rubbish directly into the rubbish trough using the forklift tip boxes.

Adjustable lifting feet are available, which allow the device to be placed next to the changing platform. This makes it much easier to empty rubbish directly onto the pallet or, alternatively, into a 600 litre bin.