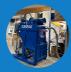

## **EUROVAC BLUE LINE 1000**

Versatility and power for industry and construction!

A suction hose with a diameter of up to 76 or 102 mm can be used, allowing for fast vacuuming of large amounts of debris.

Power options: 11 kW and 25 kW, offering the customer the possibility to choose the power that suits their needs.

This device is built to withstand the harshest conditions. Its strong steel construction and quality materials ensure long life and impeccable performance.

The suction unit has a powerful tetratex 4 m<sup>2</sup> star filter, which ensures clean air quality with automatic filter cleaning.

The vacuum cleaner is equipped with a safety filter to protect the suction unit in case of damage to the main filter. The back-up filter is also available as a HEPA13 level filter to meet higher filtration requirements.

## **TECHNICAL SPECIFICATIONS**

| Model                       | Eurovac<br>Blue Line 1000<br>11 kW                  | Eurovac<br>Blue Line 1000<br>25 kW                  |
|-----------------------------|-----------------------------------------------------|-----------------------------------------------------|
| Power                       | 11 kW                                               | 25 kW                                               |
| Max<br>airflow              | 1050 m3/h                                           | 1100m <sup>3</sup> /h                               |
| Voltage                     | 32 A / 400 V                                        | 63 A / 400 V                                        |
| Max<br>underpressure        | 270 mbar                                            | 400 mbar                                            |
| Sound level                 | 84 db                                               | 90 db                                               |
| Tank capacity               | 1000 I                                              | 1000 I                                              |
| Filter                      | Tetratex<br>star filter                             | Tetratex<br>star filter                             |
| Suction inlet               | 76 mm or<br>102 mm                                  | 76 mm or 102 mm                                     |
| The filter<br>surface area  | 4 m <sup>2</sup>                                    | <b>4</b> m <sup>2</sup>                             |
| Compressed air-<br>cleaning | includes<br>compressor                              | includes<br>compressor                              |
| Startup-<br>automation      | remote start<br>capability for<br>central vacuuming | remote start<br>capability for<br>central vacuuming |
| Weight                      | 700 kg                                              | 800 kg                                              |
| Width                       | 1655 mm                                             | 1655 mm                                             |
| Length                      | 1250 mm                                             | 1250 mm                                             |
| Height                      | 2200 mm                                             | 2200 mm                                             |
|                             |                                                     |                                                     |