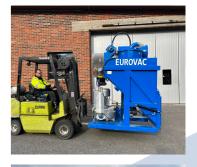

## **FEATURES**

Easily vacuum a wide range of debris, including construction waste, steel grit, sand, concrete dust, ash and metal shavings.

One of the strengths of the Eurovac Blue Line 1000 vacuum cleaner is its 1000 litre waste tank, which has been specially designed with userfriendliness in mind. This spacious container is equipped with a hydraulic hatch opening, which makes emptying the bin quick and easy.

It's easy to empty the machine's rubbish directly into the rubbish trough using the forklift tip boxes.

Adjustable lifting feet are available, which allow the device to be placed next to the changing platform. This makes it much easier to empty rubbish directly onto the pallet or, alternatively, into a 600 litre bin.

## **EUROVAC BLUE LINE 1000**

Versatility and power for industry and construction!

A suction hose with a diameter of up to 76 or 102 mm can be used, allowing for fast vacuuming of large amounts of debris.