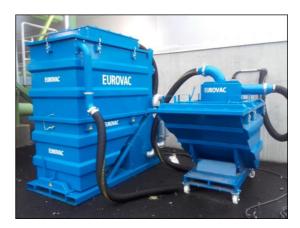

### **EUROVAC PRE-SEPARATORS**

We manufacture a range of pre-separators for use with vacuum cleaners when large amounts of debris need to be vacuumed. The pre-separator devices save on the wear and tear of the vacuum cleaner itself and make it easier to empty the debris.

They are also used when vacuuming abrasive materials. Wear parts can also be made of wear-resistant steel. If used in demanding conditions, presuction units can be surface-treated up to the C5 class.