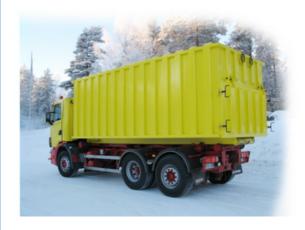

#### Separator container with swap body adapter 20m<sup>3</sup>

Dimensions of a 20m³ pre-separator container: H 2260 mm W 2198 mm L 5365 mm

Model Max underpressure Container weight
20m³ 500 mbar 3500 kg

## Separator container with swap body 20m<sup>3</sup>

The pre-separator container with swap body adapter is made of 3-4 mm steel and the standard model has a vacuum resistance of -500 mbar. The hose connections of the container are Ø200 mm.