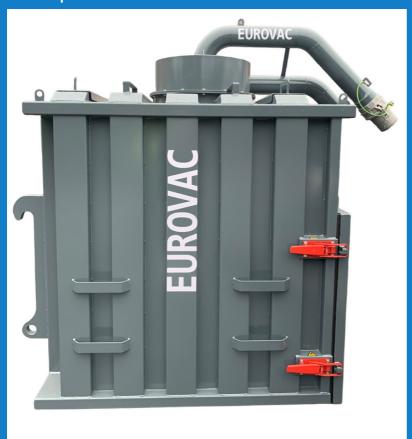

### Pre-separator containers with front loader adapter

Dimensions of a  $5 \, \text{m}^3$  pre-separator container with a cyclone: H 2160 mm W 2370mm L 2200 mm

 $3\text{m}^3$  dimensions of a pre-separator container with a cyclone: H 2240 mm W 1620mm L 2240 mm

| Model | Max underpressure | Container weight |
|-------|-------------------|------------------|
| 5m³   | 500 mbar          | 1200 kg          |
| 3m³   | 500 mbar          | 850kg            |

#### Accessories

| Additional<br>grounding | Different fitting options |
|-------------------------|---------------------------|
| Overfill prevention     | Painting class<br>C4/C5   |
| Pressure relief panel   | RAL Colour<br>shades      |
| Wear steel<br>cyclone   |                           |