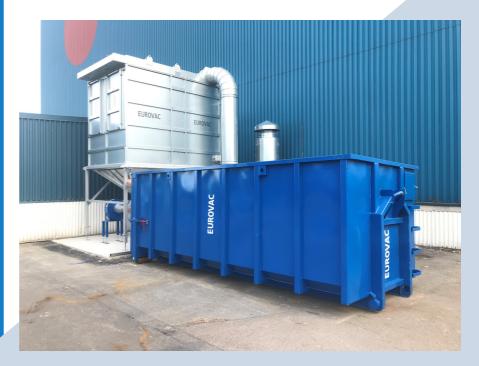

#### Separator container with swap body adapter 20m<sup>3</sup>

Dimensions of a 20m³ pre-separator container: H 2260 mm W 2198 mm L 5365 mm

Model Max underpressure Container weight
20m³ 500 mbar 3500 kg

## Separator container with swap body 20m<sup>3</sup>

The pre-separator container with swap body adapter is made of 3-4 mm steel and the standard model has a vacuum resistance of -500 mbar. The hose connections of the container are Ø200 mm.

Equipped with a wire and hook fittings.