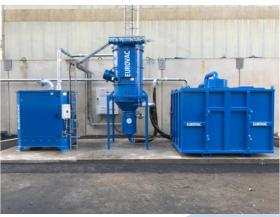

### Pre-separator containers with front loader adapter

We manufacture front-loading and fitting pre-separators. These pre-separators are available in volumes of 3 and 5 m3, with optional overfill prevention and, if required, explosion pressure relief.