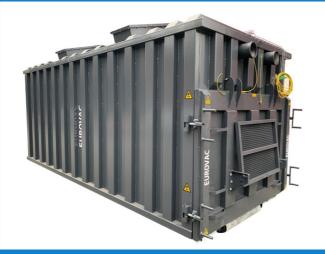

#### Separator container with swap body adapter 20m<sup>3</sup>

Dimensions of a 20m³ pre-separator container: H 2260 mm W 2198 mm L 5365 mm

Model Max underpressure Container weight
20m³ 500 mbar 3500 kg

## Separator container with swap body 20m<sup>3</sup>

The pre-separator container with swap body adapter is made of 3-4 mm steel and the standard model has a vacuum resistance of -500 mbar. The hose connections of the container are Ø200 mm.

Equipped with a wire and hook fittings.