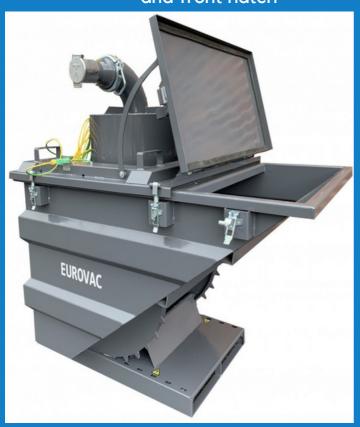

# Tipper container with pre-separator with cyclone and front hatch

Dimensions of a 1000 l tipper with cyclone cover and front hatch: H 1699 mm W 1138 mm L 1907 mm

Dimensions of a 600 l tipper with cyclone cover and front hatch: H 1565 mm W 900 mm L 1625 mm

## Tipper container with pre-separator cyclone

Separates the debris with a cyclon, protecting the filters of the actual vacuum cleaner.

The debris accumulates in a skip container.

FINNISH QUALITY AND EXPERTISE FOR A CLEANER WORK ENVIRONMENT!