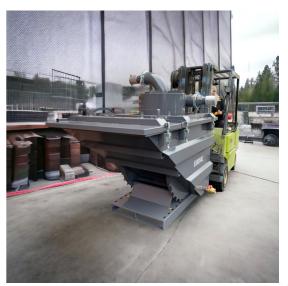

### Pre-separator containers with front loader adapter

Dimensions of a  $5 \, \text{m}^3$  pre-separator container with a cyclone: H 2160 mm W 2370mm L 2200 mm

 $3\text{m}^3$  dimensions of a pre-separator container with a cyclone: H 2240 mm W 1620mm L 2240 mm

### Pre-separator containers with front loader adapter

We manufacture front-loading and fitting pre-separators. These pre-separators are available in volumes of 3 and 5 m3, with optional overfill prevention and, if required, explosion pressure relief.