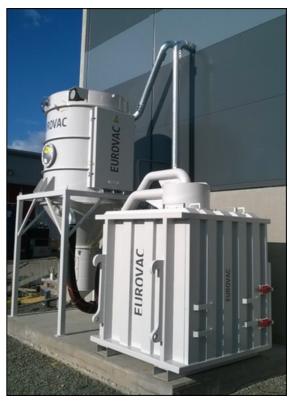

## Separator container with swap body 20m<sup>3</sup>

The pre-separator container with swap body adapter is made of 3-4 mm steel and the standard model has a vacuum resistance of -500 mbar. The hose connections of the container are Ø200 mm.

Equipped with a wire and hook fittings.