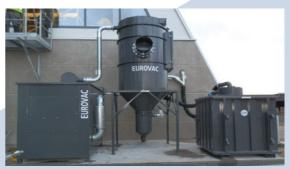

### **EUROVAC PRE-SEPARATORS**

We manufacture a range of pre-separators for use with vacuum cleaners when large amounts of debris need to be vacuumed. The pre-separator devices save on the wear and tear of the vacuum cleaner itself and make it easier to empty the debris.

They are also used when vacuuming abrasive materials. Wear parts can also be made of wear-resistant steel. If used in demanding conditions, presuction units can be surface-treated up to the C5 class.