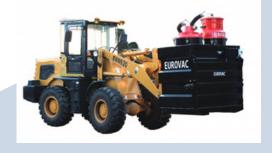

### **FEATURES**

Easily vacuum a wide range of debris, including construction waste, steel grit, sand, concrete dust, ash and metal shavings.

One of the strengths of the Eurovac Cube is its 1300 or 1700 litre waste bin, which is specially designed for userfriendliness. This spacious container can be equipped with a hydraulic hatch opening, which makes emptying very quick and easy.

Emptying the machine's rubbish is effortless, directly onto the rubbish trolley using the forklift tip boxes.

The equipment is equipped with a suitable suction unit and accessories, such as a front-loading attachment, according to the customer's wishes and needs.

The Eurovac Cube, when equipped with a powerful 4800 W suction unit, can act as a powerful central vacuum cleaner. This configuration comes standard with a central vacuum control, which allows the vacuum cleaner to be started, for example, by an easy-to-use push button.

## **EUROVAC CUBE**

is designed for applications where there is a high volume of absorbent material. This versatile vacuum cleaner is particularly suitable for vacuuming ash, for example. Its tank is divided into two parts: the first acts as a powerful cyclone separator and the second as a large-capacity main tank.