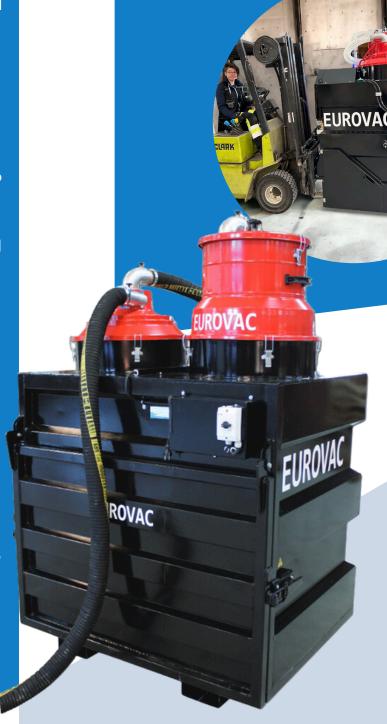

## **EUROVAC CUBE**

is designed for applications where there is a high volume of absorbent material. This versatile vacuum cleaner is particularly suitable for vacuuming ash, for example. Its tank is divided into two parts: the first acts as a powerful cyclone separator and the second as a large-capacity main tank.

Emptying the machine's rubbish is effortless, directly onto the rubbish trolley using the forklift tip boxes.

The equipment is equipped with a suitable suction unit and accessories, such as a front-loading attachment, according to the customer's wishes and needs.