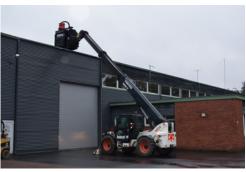

Emptying the machine's rubbish is effortless, directly onto the rubbish trolley using the forklift tip boxes.

The equipment is equipped with a suitable suction unit and accessories, such as a front-loading attachment, according to the customer's wishes and needs.