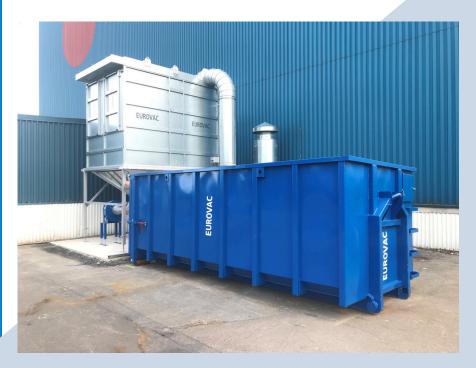

### **FEATURES**

Easily vacuum a wide range of debris, including construction waste, steel grit, sand, concrete dust, ash and metal shavings.

One of the strengths of the Eurovac Cube is its 1300 or 1700 litre waste bin, which is specially designed for userfriendliness. This spacious container can be equipped with a hydraulic hatch opening, which makes emptying very quick and easy.

## **EUROVAC CUBE**

is designed for applications where there is a high volume of absorbent material. This versatile vacuum cleaner is particularly suitable for vacuuming ash, for example. Its tank is divided into two parts: the first acts as a powerful cyclone separator and the second as a large-capacity main tank.