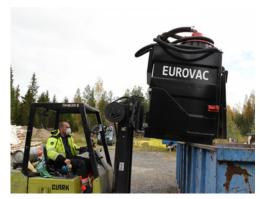

Emptying the machine's rubbish is effortless, directly onto the rubbish trolley using the forklift tip boxes.

The equipment is equipped with a suitable suction unit and accessories, such as a front-loading attachment, according to the customer's wishes and needs.