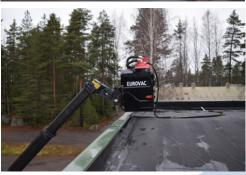

### **FEATURES**

Easily vacuum a wide range of debris, including construction waste, steel grit, sand, concrete dust, ash and metal shavings.

One of the strengths of the Eurovac Cube is its 1300 or 1700 litre waste bin, which is specially designed for userfriendliness. This spacious container can be equipped with a hydraulic hatch opening, which makes emptying very quick and easy.

## **EUROVAC CUBE**

is designed for applications where there is a high volume of absorbent material. This versatile vacuum cleaner is particularly suitable for vacuuming ash, for example. Its tank is divided into two parts: the first acts as a powerful cyclone separator and the second as a large-capacity main tank.