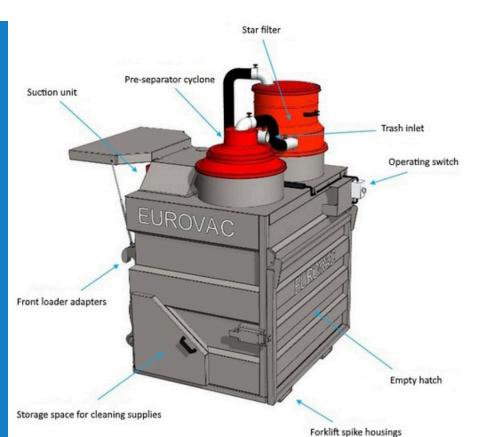

### **FEATURES**

Easily vacuum a wide range of debris, including construction waste, steel grit, sand, concrete dust, ash and metal shavings.

One of the strengths of the Eurovac Cube is its 1300 or 1700 litre waste bin, which is specially designed for userfriendliness. This spacious container can be equipped with a hydraulic hatch opening, which makes emptying very quick and easy.

## **EUROVAC CUBE**

is designed for applications where there is a high volume of absorbent material. This versatile vacuum cleaner is particularly suitable for vacuuming ash, for example. Its tank is divided into two parts: the first acts as a powerful cyclone separator and the second as a large-capacity main tank.

Automatic filter cleaning function.

This device is built to withstand the harshest conditions. Its strong steel construction and quality materials ensure long life and impeccable performance.

The suction unit is equipped with an efficient tetratex 2 m<sup>2</sup> star filter.

#### Accessories

Front loader app

Hydraulic opening of the drainage hatch

The dimensions and empty weight of the equipment may vary depending on the model and equipment.

NOTE! Also for aggregate use.

Finnish quality and expertise for a cleaner work environment!