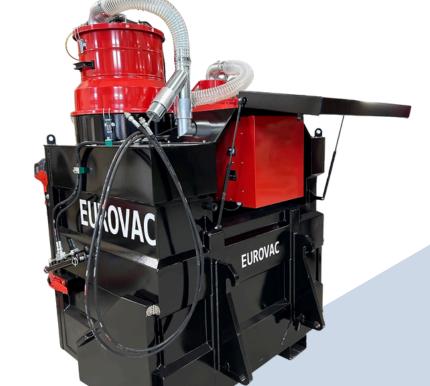

### **FEATURES**

Easily vacuum a wide range of debris, including construction waste, steel grit, sand, concrete dust, ash and metal shavings.

One of the strengths of the Eurovac Cube is its 1300 or 1700 litre waste bin, which is specially designed for userfriendliness. This spacious container can be equipped with a hydraulic hatch opening, which makes emptying very quick and easy.

## **EUROVAC CUBE**

is designed for applications where there is a high volume of absorbent material. This versatile vacuum cleaner is particularly suitable for vacuuming ash, for example. Its tank is divided into two parts: the first acts as a powerful cyclone separator and the second as a large-capacity main tank.